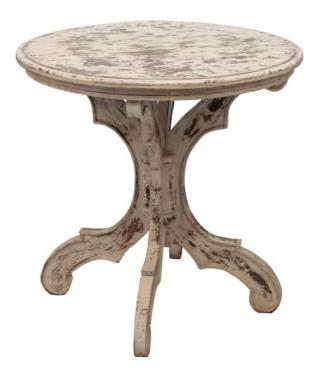

Handcrafted in Peru, our Amalfi Accent Table is a true masterpiece of luxury. Made from fine hardwood and finished in antique white, it exudes elegance and charm. Each table is meticulously crafted by hand, ensuring a unique touch to your decor. Elevate your space with this exquisite piece, a perfect blend of craftsmanship and sophistication.

## **PRODUCT DESCRIPTION**

Handcrafted in Peru

Customization available.

Finish Shown: 006-antique.

Made to order: 8-12 Weeks.

## **ADDITIONAL INFORMATION**

**Dimensions** W 31 in x D 31 in x H 31 in

**Style/Function** Traditional

Finish 006-Ant

Page: 2

**Phone**: 949 553 9856 | **Fax**: 949 553 9857

Email: sales@phcollection.com