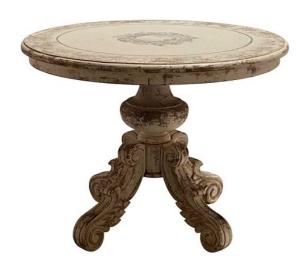

## **ACCENT TABLE CRISTINA**

European inspired round accent table with intricately cut and carved base and legs. it offers a very solid and sturdy option for foyer or side table use.

SKU: N/A | Categories: Accent Tables, In Stock, Living |

## **PRODUCT DESCRIPTION**

Handcrafted in Peru.

In stock - Quick ship

Customization available.