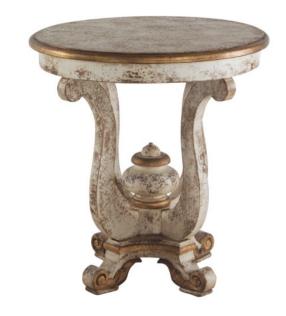

## **ACCENT TABLE MEDITERRANEAN**

European inspired round accent table with intricately cut and carved base and legs. It offers a very solid and sturdy option for a foyer or side table use.

SKU: XT-006-1203-ANT | Categories: Accent Tables, In Stock, Living |

## **PRODUCT DESCRIPTION**

Handcrafted in Peru.

Customization available.

In Stock-Quick ship.

## **ADDITIONAL INFORMATION**

**Dimensions** W 31 in x D 31 in x H 33 in

**Style/Function** Traditional

Fabric / Leather Antique White

Page: 3

**Phone**: 949 553 9856 | **Fax**: 949 553 9857

Email: sales@phcollection.com