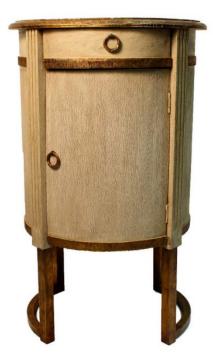

## **ACCENT TABLE SICILY**

unique drum like accent table, sits on a metal base finished in gold and hand hammered for the perfect look. one door opens to storage area

SKU: XT-010-1620 | Categories: Accent Tables, In Stock |

## **PRODUCT DESCRIPTION**

This unique drum like accent table sits on a metal base finished in gold and hand hammered for the perfect look. One door opens for storage area.