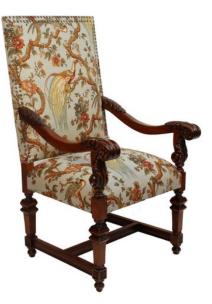

## **ARM CHAIR MAYORCA, PEACOCK**

Truly inspired in traditional Spanish Colonial pieces, the Mayorca chair revives this splendor era to its fullest. hard wood enriched by hand carved details and a smooth dark tone maple finish make this chair a statement of attention to detail., Generous proportions provide for a very comfortable seating experience.

## **PRODUCT DESCRIPTION**

Handcrafted in Peru.

Benchmade in California.

Customization available.

Fabric shown: Peacock (grade 1)

In stock – Quick ship

COM Req: 3 Yards (Solid) 3 Yards (Pattern)

## **ADDITIONAL INFORMATION**

Dimensions Style/Function W 25 in x D 28 in x H 49 in Spanish Hacienda

Finish

Mahogany