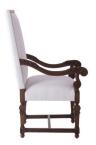

## **ARMCHAIR MAYORCA**

Truly inspired in traditional Spanish Colonial pieces, the Mayorca chair revives this splendor era to its fullest. Hard wood enriched by hand carved details and a smooth dark tone maple finish, make this chair a statement of attention to detail. Generous proportions provide for a very comfortable seating experience.

## **PRODUCT DESCRIPTION**

Handcrafted in Peru.

In stock - Quick ship

Bench upholstered in California.

Customization available.

## **ADDITIONAL INFORMATION**

**Dimensions** W 28 in x D 25 in x H 49 in

**Style/Function** Traditional

Fabric / Leather Reba White

Page: 3

**Phone**: 949 553 9856 | **Fax**: 949 553 9857

Email: sales@phcollection.com