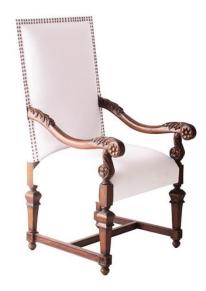

## **ARMCHAIR MAYORCA**

Truly inspired in traditional Spanish Colonial pieces, the Mayorca chair revives this splendor era to its fullest. Hard wood enriched by hand carved details and a smooth dark tone maple finish, make this chair a statement of attention to detail. Generous proportions provide for a very comfortable seating experience.

## **PRODUCT DESCRIPTION**

Handcrafted in Peru.

In stock - Quick ship

Bench upholstered in California.

Customization available.

## **ADDITIONAL INFORMATION**

**Dimensions** W 28 in x D 25 in x H 49 in

**Style/Function** Traditional

Fabric / Leather Reba White

Page: 3

**Phone**: 949 553 9856 | **Fax**: 949 553 9857

Email: sales@phcollection.com