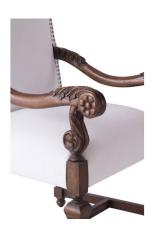

## **ARMCHAIR MAYORCA**

Truly inspired in traditional Spanish Colonial pieces, the Mayorca chair revives this splendor era to its fullest. Hard wood enriched by hand carved details and a smooth dark tone maple finish, make this chair a statement of attention to detail. Generous proportions provide for a very comfortable seating experience.

## **GALLERY IMAGES**

Page: 2

**Phone**: 949 553 9856 | **Fax**: 949 553 9857

Email: sales@phcollection.com