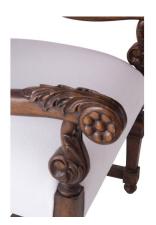

## **ARMCHAIR MAYORCA**

Truly inspired in traditional Spanish Colonial pieces, the Mayorca chair revives this splendor era to its fullest. Hard wood enriched by hand carved details and a smooth dark tone maple finish, make this chair a statement of attention to detail. Generous proportions provide for a very comfortable seating experience.

## **GALLERY IMAGES**

Page: 2

**Phone**: 949 553 9856 | **Fax**: 949 553 9857

Email: sales@phcollection.com