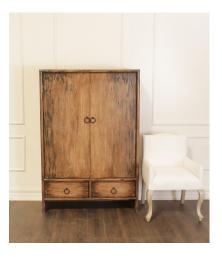

## **ARMOIRE BRAHMAN**

Styled with simple and organic design, this Asian inspired medium sized armoire is perfectly balanced in lines and finish to provide a master piece of subtle elegance. Trendy with today's design elements and with a combination of a heavily distressed black finish over the natural tones of raw wood, this piece is perfect for storage of linens, to be used as a bookcase or to put away your most precious valuables in style.

## **ADDITIONAL INFORMATION**

Dimensions

Style/Function

W 44 in x D 18 in x H 75 in Casual, Coastal, Farmhouse, Transitional