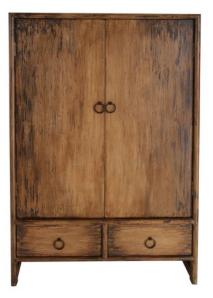

## **ARMOIRE BRAHMAN**

Styled with simple and organic design, this Asian inspired medium sized armoire is perfectly balanced in lines and finish to provide a master piece of subtle elegance. Trendy with today's design elements and with a combination of a heavily distressed black finish over the natural tones of raw wood, this piece is perfect for storage of linens, to be used as a bookcase or to put away your most precious valuables in style.

## **ADDITIONAL INFORMATION**

Dimensions

Style/Function

W 44 in x D 18 in x H 75 in Casual, Coastal, Farmhouse, Transitional