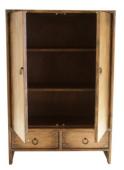

## **ARMOIRE BRAHMAN**

Styled with simple and organic design, this Asian inspired medium sized armoire is perfectly balanced in lines and finish to provide a master piece of subtle elegance. Trendy with today's design elements and with a combination of a heavily distressed black finish over the natural tones of raw wood, this piece is perfect for storage of linens, to be used as a bookcase or to put away your most precious valuables in style.

## **ADDITIONAL INFORMATION**

Dimensions

Style/Function

W 44 in x D 18 in x H 75 in Casual, Coastal, Farmhouse, Transitional