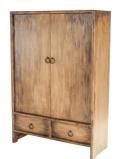

## **ARMOIRE BRAHMAN**

Styled with simple and organic design, this Asian inspired medium sized armoire is perfectly balanced in lines and finish to provide a master piece of subtle elegance. Trendy with today's design elements and with a combination of a heavily distressed black finish over the natural tones of raw wood, this piece is perfect for storage of linens, to be used as a bookcase or to put away your most precious valuables in style.

## **ADDITIONAL INFORMATION**

Dimensions

Style/Function

W 44 in x D 18 in x H 75 in Casual, Coastal, Farmhouse, Transitional