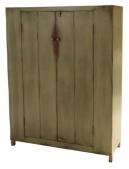

## **ARMOIRE SANTORI**

Inspired in the country side of Southern Italy, this 2 door armoire offers simple lines and functionality for today's lifestyle. A hand applied and distressed subtle aged green finish complement the piece giving it a true antique feeling. This is a perfect replica for a transitional or farm style residence. Inside shelves are ideal for linen storage.

## **PRODUCT DESCRIPTION**

Inspired in the country side of Southern Italy, this 2 door armoire offers simple lines and functionality for today's lifestyle. A hand applied and distressed subtle aged green finish complement the piece giving it a true antique feeling. This is a perfect replica for a transitional or farm style residence. Inside shelves are ideal for linen storage.