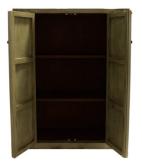

## **ARMOIRE SANTORI**

Inspired in the country side of Southern Italy, this 2 door armoire offers simple lines and functionality for today's lifestyle. A hand applied and distressed subtle aged green finish complement the piece giving it a true antique feeling. This is a perfect replica for a transitional or farm style residence. Inside shelves are ideal for linen storage.

## **PRODUCT DESCRIPTION**

Inspired in the country side of Southern Italy, this 2 door armoire offers simple lines and functionality for today's lifestyle. A hand applied and distressed subtle aged green finish complement the piece giving it a true antique feeling. This is a perfect replica for a transitional or farm style residence. Inside shelves are ideal for linen storage.