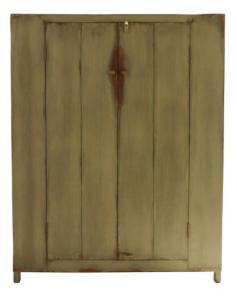

## **ARMOIRE SANTORI**

Inspired in the country side of Southern Italy, this 2 door armoire offers simple lines and functionality for today's lifestyle. A hand applied and distressed subtle aged green finish complement the piece giving it a true antique feeling. This is a perfect replica for a transitional or farm style residence. Inside shelves are ideal for linen storage.

## **PRODUCT DESCRIPTION**

Inspired in the country side of Southern Italy, this 2 door armoire offers simple lines and functionality for today's lifestyle. A hand applied and distressed subtle aged green finish complement the piece giving it a true antique feeling. This is a perfect replica for a transitional or farm style residence. Inside shelves are ideal for linen storage.