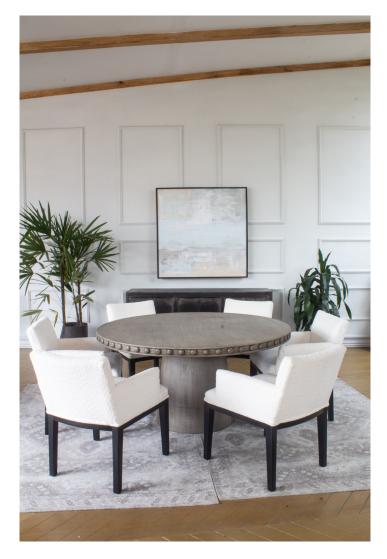

The new Babette collection definitely a transitional ensemble that uses as a center piece the tapered, cylindrical base as a starting point. Simplicity and elegance on trend are achieved by details in its band with carved applications that elevate its simple beauty.

The Campana buffet/server brings an element of natural earthy design which provides clean organic lines with a distressed black finish that conveys years of use at a farmhouse kitchen

White and crisp Jenn chairs, with exposed wood legs finished in black complete this collection in a symphony of carefully curated pieces. The finish of the Babette table is a warm grey that pairs perfectly with the weathered finish on the Campana. The fluffy white performance textile used on the chairs ensures a perfect contrast of dark and light throughout.