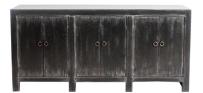

The Campana buffet/server brings an element of natural earthy design which provides clean organic lines with a distressed black finish that conveys years of use at a farmhouse kitchen

White and crisp Jenn chairs, with exposed wood legs finished in black complete this collection in a symphony of carefully curated pieces. The finish of the Babette table is a warm grey that pairs perfectly with the weathered finish on the Campana. The fluffy white performance textile used on the chairs ensures a perfect contrast of dark and light throughout.