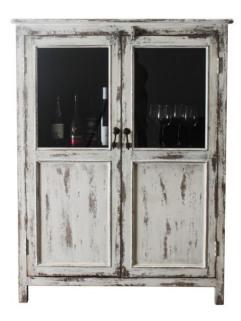

## **BAR MADEIRA**

A farmhouse find during our trips to the Mediterranean inspired us to design a functional piece to work as a bar with ample storage for your favorite bottles. Finished in a cream heavily distressed tone with natural wood undertones. A true replica of a century old kitchen cabinet.

## **PRODUCT DESCRIPTION**

Handcrafted in Peru.

In stock - Quick ship

Customization available.

In Stock. Ships 1-2 Weeks

## **ADDITIONAL INFORMATION**

**Dimensions** W 46 in x D 22 in x H 60 in

**Style/Function** Casual, Coastal, Farmhouse, Transitional

Page: 3 **Phone**: 949 553 9856 | **Fax**: 949 553 9857

Email: sales@phcollection.com