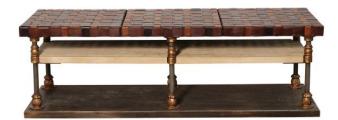

## BARRANCO BENCH WITH WOVEN TOBACCO LEATHER TOP

Introducing the Barranco Bench with Woven Tobacco Leather Top from Peninsula Home.

Handcrafted with exceptional skill, this bench combines craftsmanship and style. Elevate your home decor with the Barranco Bench from Peninsula Home.