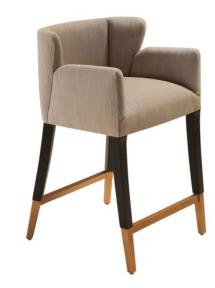

## **BARSTOOL GRACE, BAE JUTE**

A transitional barstool with classic clean lines. Made in solid hardwoods and black smooth finish with accents in gold. Upholstered in a high end fabric performance fabric.

## **PRODUCT DESCRIPTION**

Handcrafted in Peru.
Bench upholstered in California.
Customization available.

COM Req: 3 Yards (Solid) 4 Yards (Pattern)

## **ADDITIONAL INFORMATION**

**Dimensions** W 22.5 in x D 23.5 in x H 39 in

**Style/Function** Transitional

Finish Black 002

Page: 3

**Phone**: 949 553 9856 | **Fax**: 949 553 9857

Email: sales@phcollection.com