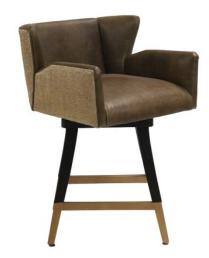

## **BARSTOOL GRACE SWIVEL**

A transitional swivel barstool with classic clean lines. Made in solid hardwoods, black smooth finish and accents in gold. Upholstered a high end fabric and leather combination.

## **PRODUCT DESCRIPTION**

Handcrafted in Peru.

In stock - Quick ship

Bench upholstered in California.

Customization available.

Also available in counter height (BS-002-1750-C-SWI)

COM Req: 3 Yards (Solid) 4 Yards (Pattern)

## **ADDITIONAL INFORMATION**

**Dimensions** W 22.5 in x D 23.5 in x H 39 in

**Style/Function** Transitional

Finish Black

Page: 3 **Phone**: 949 553 9856 | **Fax**: 949 553 9857

Email: sales@phcollection.com