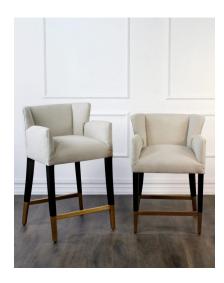

## BARSTOOL GRACE, VENUE BECHAMEL AND BANKS ORGANZA

A transitional barstool with classic clean lines. Made in solid hardwoods, black smooth finish with accents in gold. Upholstered in a combination of a high end textured fabric on the outside and a solid crème velvet on the inside.

## **PRODUCT DESCRIPTION**

Also available in counter height.
(BS-002-1750-C-VEN)
Handcrafted in Peru.
Bench upholstered in California.
Customization available.

COM Req: 3 Yards (Solid) 4 Yards (Pattern)

## **ADDITIONAL INFORMATION**

**Dimensions** W 22.5 in x D 23.5 in x H 39 in

**Style/Function** Coastal, Transitional

Finish Black And Gold

Page: 3

**Phone**: 949 553 9856 | **Fax**: 949 553 9857

Email: sales@phcollection.com