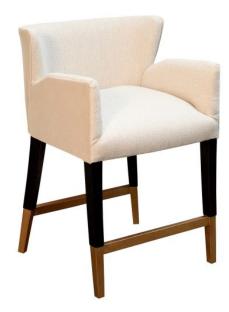

## BARSTOOL GRACE, VENUE BECHAMEL AND BANKS ORGANZA

A transitional barstool with classic clean lines. Made in solid hardwoods, black smooth finish with accents in gold. Upholstered in a combination of a high end textured fabric on the outside and a solid crème velvet on the inside.

## **PRODUCT DESCRIPTION**

Also available in counter height.
(BS-002-1750-C-VEN)
Handcrafted in Peru.
Bench upholstered in California.
Customization available.

COM Req: 3 Yards (Solid) 4 Yards (Pattern)

## **ADDITIONAL INFORMATION**

**Dimensions** W 22.5 in x D 23.5 in x H 39 in

**Style/Function** Coastal, Transitional

Finish Black And Gold

Page: 3

**Phone**: 949 553 9856 | **Fax**: 949 553 9857

Email: sales@phcollection.com