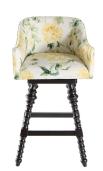

## **BARSTOOL LOREN HIGH BACK SWIVEL MAIZE MUMS**

This traditional stool features a Spanish influenced turned wood leg. Mixing this Hacienda style piece with a dramatic and colorful print such as this creates an absolute showstopper.

## **PRODUCT DESCRIPTION**

Handcrafted in Peru.

Customization Available.

Seat height: 30"

Also available in Counter Height: (CS-002-051-1510-HB-SWI-ESP)

Finish Shown: Espresso

Fabric Shown: Maize Mums (Grade 2)

## **ADDITIONAL INFORMATION**

Weight 30 lbs

**Dimensions** W 23 in x D 23 in x H 43 in

Fabric / Leather Maize Mums

**Finish** Espresso

**Style/Function** Santa Barbara, Spanish Hacienda, Traditional

Page: 3