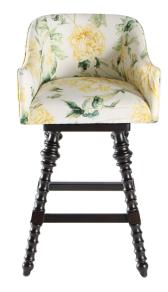

## **BARSTOOL LOREN HIGH BACK SWIVEL MAIZE MUMS**

This traditional stool features a Spanish influenced turned wood leg. Mixing this Hacienda style piece with a dramatic and colorful print such as this creates an absolute showstopper.

## **PRODUCT DESCRIPTION**

Handcrafted in Peru.

Customization Available.

Seat height: 30"

Also available in Counter Height: (CS-002-051-1510-HB-SWI-ESP)

Finish Shown: Espresso

Fabric Shown: Maize Mums (Grade 2)

## **ADDITIONAL INFORMATION**

Weight 30 lbs

**Dimensions** W 23 in x D 23 in x H 43 in

Fabric / Leather Maize Mums

**Finish** Espresso

**Style/Function** Santa Barbara, Spanish Hacienda, Traditional

Page: 3