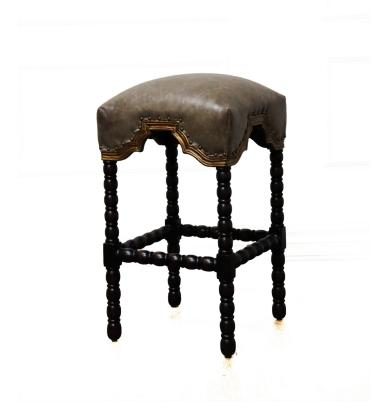

## **BARSTOOL SAN MARCO, CRYSTAL CHOCOLATE**

A transitional yet classic backless counter stool, it is hand crafted with turned legs made of solid Peruvian hardwoods and hand finished in smooth espresso tone with maple highlights with a hand applied trim of antique gold. Upholstered in Italian leather. Hand applied antiqued copper nails complement its excellent craftmanship. Available in 2 sizes.

## **PRODUCT DESCRIPTION**

Handcrafted in Peru.

Customization available.

Also available in counter height (BS-002-1200-C-CRY)

Finish shown: Espresso with Gold

Leather shown: Crystal Chocolate

In stock/ Quick ship.