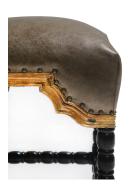

## **BARSTOOL SAN MARCO, CRYSTAL CHOCOLATE**

A transitional yet classic backless counter stool, it is hand crafted with turned legs made of solid Peruvian hardwoods and hand finished in smooth espresso tone with maple highlights with a hand applied trim of antique gold. Upholstered in Italian leather. Hand applied antiqued copper nails complement its excellent craftmanship. Available in 2 sizes.

## **PRODUCT DESCRIPTION**

Handcrafted in Peru.

Customization available.

Also available in counter height (BS-002-1200-C-CRY)

Finish shown: Espresso with Gold

Leather shown: Crystal Chocolate

In stock/ Quick ship.