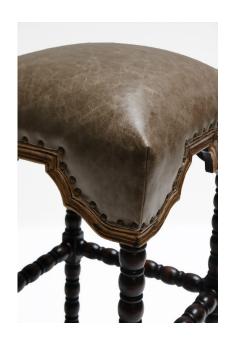

## **BARSTOOL SAN MARCO, CRYSTAL CHOCOLATE**

A transitional yet classic backless counter stool, it is hand crafted with turned legs made of solid Peruvian hardwoods and hand finished in smooth espresso tone with maple highlights with a hand applied trim of antique gold. Upholstered in Italian leather. Hand applied antiqued copper nails complement its excellent craftmanship. Available in 2 sizes.

## **PRODUCT DESCRIPTION**

Handcrafted in Peru.

Customization available.

Also available in counter height (BS-002-1200-C-CRY)

Finish shown: Espresso with Gold

Leather shown: Crystal Chocolate

In stock/ Quick ship.