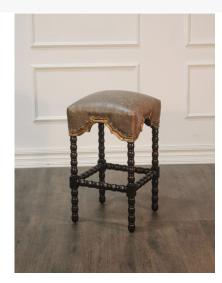

## **BARSTOOL SAN MARCO, CRYSTAL CHOCOLATE**

A transitional yet classic backless counter stool, it is hand crafted with turned legs made of solid Peruvian hardwoods and hand finished in smooth espresso tone with maple highlights with a hand applied trim of antique gold. Upholstered in Italian leather. Hand applied antiqued copper nails complement its excellent craftmanship. Available in 2 sizes.

## **PRODUCT DESCRIPTION**

Handcrafted in Peru.

Customization available.

Also available in counter height (BS-002-1200-C-CRY)

Finish shown: Espresso with Gold

Leather shown: Crystal Chocolate

In stock/ Quick ship.