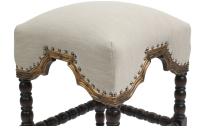

## **BARSTOOL SAN MARCO, ESPRESSO , BAE FLAX**



A transitional yet classic backless barstool, it is hand crafted with turned legs made of solid Peruvian hardwoods and hand finished in smooth espresso tone with maple highlights with a hand applied trim of antique gold. Upholstered in a high-end performance fabric. Hand applied antiqued copper nails complement its excellent craftmanship. Available in 2 sizes

SKU: BS-002-1200-B-FLA | Categories: Bar and Counter Stools, Dining, In Stock |



## **PRODUCT DESCRIPTION**

Also available in counter height (BS-002-1200-C-FLA)

Handcrafted in Peru.

Customization available.

Performance Fabric.

COM Req: 2 Yards (Solid) 2 Yards (Pattern)

## **GALLERY IMAGES**





## **ADDITIONAL INFORMATION**

| Dimensions       | W 17 in x D 17 in x H 30 in |
|------------------|-----------------------------|
| Style/Function   | Spanish Hacienda            |
| Finish           | Espresso 002                |
| Fabric / Leather | Bae Flax                    |