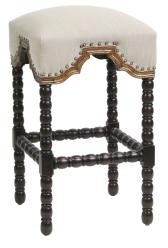

## **BARSTOOL SAN MARCO, ESPRESSO , BAE FLAX**

A transitional yet classic backless barstool, it is hand crafted with turned legs made of solid Peruvian hardwoods and hand finished in smooth espresso tone with maple highlights with a hand applied trim of antique gold. Upholstered in a high-end performance fabric. Hand applied antiqued copper nails complement its excellent craftmanship. Available in 2 sizes

## **PRODUCT DESCRIPTION**

Also available in counter height (BS-002-1200-C-FLA)

Handcrafted in Peru.

Customization available.

Performance Fabric.

COM Req: 2 Yards (Solid) 2 Yards (Pattern)

## **ADDITIONAL INFORMATION**

| Dimensions       | W 17 in x D 17 in x H 30 in |
|------------------|-----------------------------|
| Style/Function   | Spanish Hacienda            |
| Finish           | Espresso 002                |
| Fabric / Leather | Bae Flax                    |