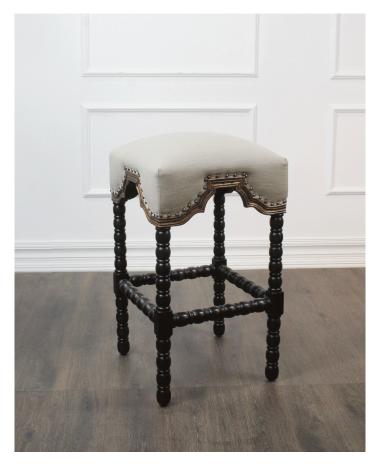

## BARSTOOL SAN MARCO, ESPRESSO W/GOLD, BAE JUTE

A transitional yet classic backless barstool, it is hand crafted with turned legs made of solid Peruvian hardwoods and hand finished in smooth espresso tone with maple highlights with a hand applied trim of antique gold. Upholstered in a high-end performance fabric. Hand applied antiqued copper nails complement its excellent craftmanship. Available in 2 sizes

## **PRODUCT DESCRIPTION**

Also available in Counter height (BS-002-1200-C-JUT)

Handcrafted in Peru.

Customization available.

COM Req: 2 Yards (Solid) 2 Yards (Pattern)

Fabric shown: Bae Jute (Performance-Grade 2)

## **ADDITIONAL INFORMATION**

**Dimensions** W 17 in x D 17 in x H 30 in

**Style/Function** Spanish Hacienda

**Finish** Espresso 002

Page: 3

**Phone**: 949 553 9856 | **Fax**: 949 553 9857

Email: sales@phcollection.com