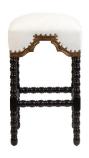

## BARSTOOL SAN MARCO, ESPRESSO W/GOLD, BAE PORCELAIN

A transitional yet classic backless counter stool. It is hand crafted with turned legs made of solid Peruvian hardwoods, hand finished in smooth espresso tone, with maple highlights, and a hand applied trim of antique gold. Upholstered in a high end performance fabric. Hand applied antiqued copper nails complement its excellent craftmanship. Available in 2 sizes.

## **PRODUCT DESCRIPTION**

Also available in counter height (BS-002-1200-C-BAE)

Handcrafted in Peru.

Customization available.

Performance fabric.

## **ADDITIONAL INFORMATION**

Dimensions Style/Function W 17 in x D 17 in x H 30 in Spanish Hacienda

Finish

Espresso 002