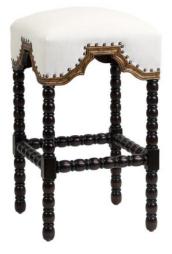

## BARSTOOL SAN MARCO, ESPRESSO W/GOLD, BAE PORCELAIN

A transitional yet classic backless counter stool. It is hand crafted with turned legs made of solid Peruvian hardwoods, hand finished in smooth espresso tone, with maple highlights, and a hand applied trim of antique gold. Upholstered in a high end performance fabric. Hand applied antiqued copper nails complement its excellent craftmanship. Available in 2 sizes.

## **PRODUCT DESCRIPTION**

Also available in counter height (BS-002-1200-C-BAE)

Handcrafted in Peru.

Customization available.

Performance fabric.

## **ADDITIONAL INFORMATION**

Dimensions Style/Function W 17 in x D 17 in x H 30 in Spanish Hacienda

Finish

Espresso 002