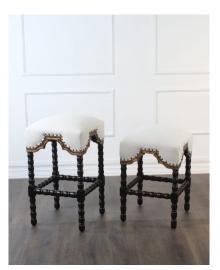

## BARSTOOL SAN MARCO, ESPRESSO W/GOLD, BAE PORCELAIN

A transitional yet classic backless counter stool. It is hand crafted with turned legs made of solid Peruvian hardwoods, hand finished in smooth espresso tone, with maple highlights, and a hand applied trim of antique gold. Upholstered in a high end performance fabric. Hand applied antiqued copper nails complement its excellent craftmanship. Available in 2 sizes.

## **PRODUCT DESCRIPTION**

Also available in counter height (BS-002-1200-C-BAE)

Handcrafted in Peru.

Customization available.

Performance fabric.

## **ADDITIONAL INFORMATION**

Dimensions Style/Function W 17 in x D 17 in x H 30 in Spanish Hacienda

Finish

Espresso 002