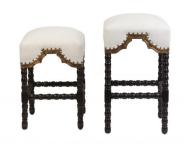

## BARSTOOL SAN MARCO, ESPRESSO W/GOLD, BAE PORCELAIN

A transitional yet classic backless counter stool. It is hand crafted with turned legs made of solid Peruvian hardwoods, hand finished in smooth espresso tone, with maple highlights, and a hand applied trim of antique gold. Upholstered in a high end performance fabric. Hand applied antiqued copper nails complement its excellent craftmanship. Available in 2 sizes.

## **PRODUCT DESCRIPTION**

Also available in counter height (BS-002-1200-C-BAE)

Handcrafted in Peru.

Customization available.

Performance fabric.

## **ADDITIONAL INFORMATION**

Dimensions Style/Function W 17 in x D 17 in x H 30 in Spanish Hacienda

Finish

Espresso 002