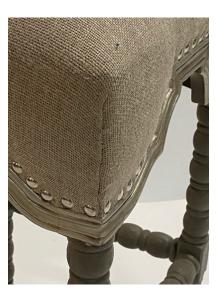

## BARSTOOL SAN MARCO, FRENCH WITH SILVER, EURO BURLAP

A transitional yet classic backless barstool is hand crafted with turned legs made of solid Peruvian hardwoods. Along with being hand finished in smooth espresso tone with maple highlights and a gold detail trim. Upholstered in European Burlap. Hand applied antique copper nails complement its excellent craftmanship.

## **ADDITIONAL INFORMATION**

**Dimensions** W 17 in x D 17 in x H 30 in

**Style/Function** Coastal, Spanish Hacienda, Traditional

Fabric / Leather Euro Burlap

Page: 3 **Phone**: 949 553 9856 | **Fax**: 949 553 9857