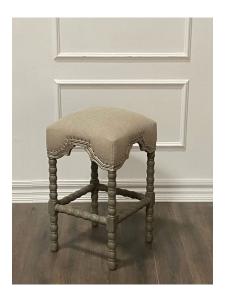

## BARSTOOL SAN MARCO, FRENCH WITH SILVER, EURO BURLAP

A transitional yet classic backless barstool is hand crafted with turned legs made of solid Peruvian hardwoods. Along with being hand finished in smooth espresso tone with maple highlights and a gold detail trim. Upholstered in European Burlap. Hand applied antique copper nails complement its excellent craftmanship.

## **ADDITIONAL INFORMATION**

**Dimensions** W 17 in x D 17 in x H 30 in

**Style/Function** Coastal, Spanish Hacienda, Traditional

Fabric / Leather Euro Burlap

Page: 3 **Phone**: 949 553 9856 | **Fax**: 949 553 9857