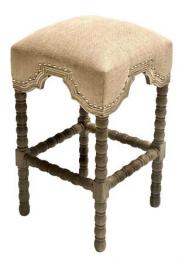

## BARSTOOL SAN MARCO, FRENCH WITH SILVER, EURO BURLAP

A transitional yet classic backless barstool is hand crafted with turned legs made of solid Peruvian hardwoods. Along with being hand finished in smooth espresso tone with maple highlights and a gold detail trim. Upholstered in European Burlap. Hand applied antique copper nails complement its excellent craftmanship.

## **ADDITIONAL INFORMATION**

**Dimensions** W 17 in x D 17 in x H 30 in

**Style/Function** Coastal, Spanish Hacienda, Traditional

Fabric / Leather Euro Burlap

Page: 3 **Phone**: 949 553 9856 | **Fax**: 949 553 9857