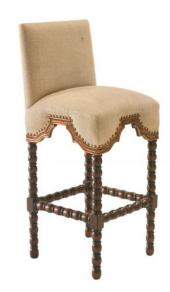

## BARSTOOL SAN MARCO WITH BACK, EURO BURLAP

A transitional yet classic Barstool with back, it is hand crafted with turned legs made of solid peruvian hardwoods and hand finished in smooth espresso with maple highlights and a hand applied antique gold trim. Upholstered in a 100% European Burlap. Hand applied antiqued copper nails compement its excellent craftmanship.

## **PRODUCT DESCRIPTION**

COM Req: 3 Yards (Solid) 4 Yards (Pattern)