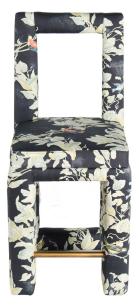

## **BARSTOOL SANTANDER, WINDSONG MIDNIGHT**

Discover the Santander Barstool from Peninsula Home, a true epitome of sophistication and style. Handcrafted with meticulous attention to detail, this counter stool exudes luxury and elegance. Made with premium materials and expert craftsmanship, it showcases the highest standards of quality and durability. The sleek design, featuring a sturdy base and a comfortable seat, offers both aesthetics and functionality. Upholstered in a high-end Floral Pring.

## **PRODUCT DESCRIPTION**

Handcrafted in Peru.

Customization Available.

Seat Height: 30"

Also Available in Counter Height (CS-028-2301)

Fabric Shown: Windsong Midnight (Grade 2)

Priced as shown.

## **ADDITIONAL INFORMATION**

Dimensions Fabric / Leather Style/Function W 18 in x D 18 in x H 47 in windsong midnight Transitional