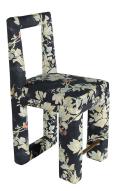

OOL SANTANDER, WINDSONG MIDNIGHT**



Discover the Santander Barstool from Peninsula Home, a true epitome of sophistication and style. Handcrafted with meticulous attention to detail, this counter stool exudes luxury and elegance. Made with premium materials and expert craftsmanship, it showcases the highest standards of quality and durability. The sleek design, featuring a sturdy base and a comfortable seat, offers both aesthetics and functionality. Upholstered in a high-end Floral Pring.

SKU: BS-028-2301-WIN | Categories: Bar and Counter Stools, Dining, NEW |



## **PRODUCT DESCRIPTION**

Handcrafted in Peru.

Customization Available.

Seat Height: 30"

Also Available in Counter Height (CS-028-2301)

Fabric Shown: Windsong Midnight (Grade 2)

Priced as shown.

## **GALLERY IMAGES**









## **ADDITIONAL INFORMATION**

Dimensions Fabric / Leather Style/Function W 18 in x D 18 in x H 47 in windsong midnight Transitional