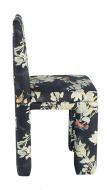

L SANTANDER, WINDSONG MIDNIGHT**



Discover the Santander Barstool from Peninsula Home, a true epitome of sophistication and style. Handcrafted with meticulous attention to detail, this counter stool exudes luxury and elegance. Made with premium materials and expert craftsmanship, it showcases the highest standards of quality and durability. The sleek design, featuring a sturdy base and a comfortable seat, offers both aesthetics and functionality. Upholstered in a high-end Floral Pring.

SKU: BS-028-2301-WIN | Categories: Bar and Counter Stools, Dining, NEW |



## **PRODUCT DESCRIPTION**

Handcrafted in Peru.

Customization Available.

Seat Height: 30"

Also Available in Counter Height (CS-028-2301)

Fabric Shown: Windsong Midnight (Grade 2)

Priced as shown.

## **GALLERY IMAGES**









## **ADDITIONAL INFORMATION**

Dimensions Fabric / Leather Style/Function W 18 in x D 18 in x H 47 in windsong midnight Transitional