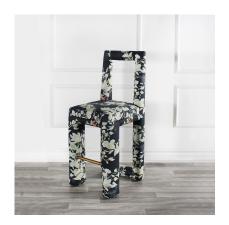

## **BARSTOOL SANTANDER, WINDSONG MIDNIGHT**

Discover the Santander Barstool from Peninsula Home, a true epitome of sophistication and style. Handcrafted with meticulous attention to detail, this counter stool exudes luxury and elegance. Made with premium materials and expert craftsmanship, it showcases the highest standards of quality and durability. The sleek design, featuring a sturdy base and a comfortable seat, offers both aesthetics and functionality. Upholstered in a high-end Floral Pring.

## **PRODUCT DESCRIPTION**

Handcrafted in Peru.

Customization Available.

Seat Height: 30"

Also Available in Counter Height (CS-028-2301)

Fabric Shown: Windsong Midnight (Grade 2)

Priced as shown.

## **ADDITIONAL INFORMATION**

Dimensions Fabric / Leather Style/Function W 18 in x D 18 in x H 47 in windsong midnight Transitional