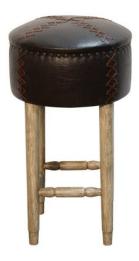

## **BARSTOOL XIMENA**

Combining farm house with Arts & Craft movement, this simple barstool with compact proportions offers a great solution for reduced spaces while providing a comfortable sitting experience. Driftwood tones accent its turned legs while the top is covered in hard leather hand stitched with a chocolate and saddle contrast.