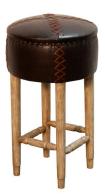

## **BARSTOOL XIMENA**

Combining farm house with Arts & Craft movement, this simple barstool with compact proportions offers a great solution for reduced spaces while providing a comfortable sitting experience. Driftwood tones accent its turned legs while the top is covered in hard leather hand stitched with a chocolate and saddle contrast.