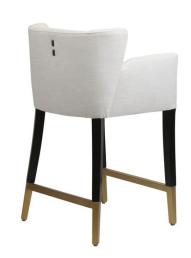

## **BARSTSTOOL GRACE, BAE PORCELAIN**



A transitional Barstool with classic clean lines. Made in solid hardwoods, black smooth finish with accents in gold. Upholstered a high end fabric performance fabric.

**SKU:** BS-002-1750-B-POR | Categories: Bar and Counter Stools, Dining |

Page: 1

**Phone**: 949 553 9856 | **Fax**: 949 553 9857

Email: sales@phcollection.com



## **PRODUCT DESCRIPTION**

Also available in Counter height (BS-002-1750-C-POR)

Handcrafted in Peru.

In stock - Quick ship

Bench upholstered in California.

Customization available.

COM Req: 3 Yards (Solid) 4 Yards (Pattern)

## **GALLERY IMAGES**









Page: 2

Email: sales@phcollection.com





## **ADDITIONAL INFORMATION**

**Dimensions** W 22.5 in x D 23.5 in x H 36 in

**Style/Function** Transitional

Finish Black 002

Page: 3

**Phone**: 949 553 9856 | **Fax**: 949 553 9857

Email: sales@phcollection.com