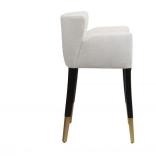

## **BARSTSTOOL GRACE, BAE PORCELAIN**

A transitional Barstool with classic clean lines. Made in solid hardwoods, black smooth finish with accents in gold. Upholstered a high end fabric performance fabric.

## **PRODUCT DESCRIPTION**

Also available in Counter height (BS-002-1750-C-POR)

Handcrafted in Peru.

In stock - Quick ship

Bench upholstered in California.

Customization available.

COM Req: 3 Yards (Solid) 4 Yards (Pattern)