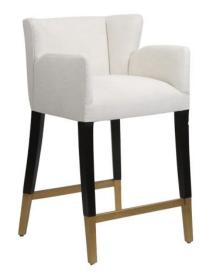

## **BARSTSTOOL GRACE, BAE PORCELAIN**

A transitional Barstool with classic clean lines. Made in solid hardwoods, black smooth finish with accents in gold. Upholstered a high end fabric performance fabric.

## **PRODUCT DESCRIPTION**

Also available in Counter height (BS-002-1750-C-POR)

Handcrafted in Peru.

In stock - Quick ship

Bench upholstered in California.

Customization available.

COM Req: 3 Yards (Solid) 4 Yards (Pattern)

## **ADDITIONAL INFORMATION**

**Dimensions** W 22.5 in x D 23.5 in x H 36 in

**Style/Function** Transitional

Finish Black 002

Page: 3

**Phone**: 949 553 9856 | **Fax**: 949 553 9857

Email: sales@phcollection.com