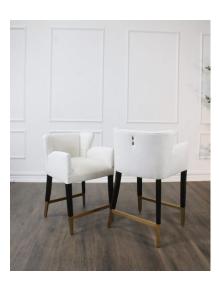

## **BARSTSTOOL GRACE, BAE PORCELAIN**



A transitional Barstool with classic clean lines. Made in solid hardwoods, black smooth finish with accents in gold. Upholstered a high end fabric performance fabric.

**SKU:** BS-002-1750-B-POR | Categories: Bar and Counter Stools, Dining |

Page: 1

**Phone**: 949 553 9856 | **Fax**: 949 553 9857

Email: sales@phcollection.com



## **PRODUCT DESCRIPTION**

Also available in Counter height (BS-002-1750-C-POR)

Handcrafted in Peru.

In stock - Quick ship

Bench upholstered in California.

Customization available.

COM Req: 3 Yards (Solid) 4 Yards (Pattern)

## **GALLERY IMAGES**









Page: 2

Email: sales@phcollection.com





## **ADDITIONAL INFORMATION**

**Dimensions** W 22.5 in x D 23.5 in x H 36 in

**Style/Function** Transitional

Finish Black 002

Page: 3

**Phone**: 949 553 9856 | **Fax**: 949 553 9857

Email: sales@phcollection.com