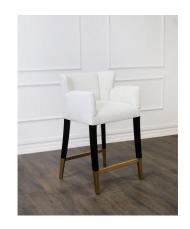

## **BARSTSTOOL GRACE, BAE PORCELAIN**



A transitional Barstool with classic clean lines. Made in solid hardwoods, black smooth finish with accents in gold. Upholstered a high end fabric performance fabric.

**SKU:** BS-002-1750-B-POR | Categories: Bar and Counter Stools, Dining |

Page: 1

**Phone**: 949 553 9856 | **Fax**: 949 553 9857

Email: sales@phcollection.com



## **PRODUCT DESCRIPTION**

Also available in Counter height (BS-002-1750-C-POR)

Handcrafted in Peru.

In stock - Quick ship

Bench upholstered in California.

Customization available.

COM Req: 3 Yards (Solid) 4 Yards (Pattern)

## **GALLERY IMAGES**









Page: 2

Email: sales@phcollection.com





## **ADDITIONAL INFORMATION**

**Dimensions** W 22.5 in x D 23.5 in x H 36 in

**Style/Function** Transitional

Finish Black 002

Page: 3

**Phone**: 949 553 9856 | **Fax**: 949 553 9857

Email: sales@phcollection.com