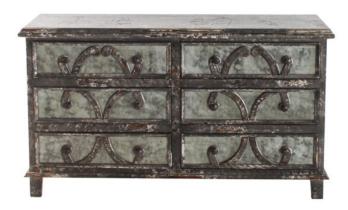

## DRESSER ELYSEE, SAVANNAH FINISH.

Introducing the Elysee Dresser Savannah from Peninsula Home. Handcrafted with meticulous attention to detail, this bed is a true embodiment of luxury and sophistication. With its sleek design and premium materials, it creates a stunning centerpiece for your bedroom. The sturdy construction ensures durability, while the plush headboard offers both comfort and style.

## **PRODUCT DESCRIPTION**

Handcrafted in Peru.

Customization available.

Made to order: 8-10 weeks.

## **ADDITIONAL INFORMATION**

**Dimensions** W 62 in x D 19 in x H 35 in

**Color** GRAY

Finish Savannah

Page: 3

**Phone**: 949 553 9856 | **Fax**: 949 553 9857

Email: sales@phcollection.com