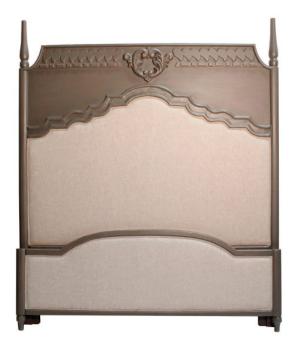

Simply stunning, the Adeline Bed is a very elegant oversized headboard with ample details in moldings and carvings paired with a solid fabric headboard panel that adds softness and comfort to this well-proportioned and well-constructed bed.