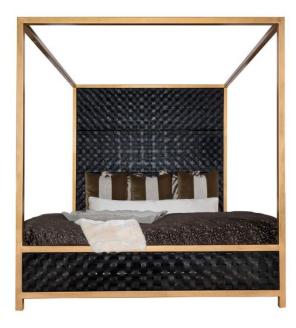

## **BED AUSTIN, KING**

Transitional by nature and earthy in elements, the Austin Bed is a work of art. With a perfect brass tone that covers its well-proportioned metal frame, the woven vegetable tanned leather finished in a rich dark chocolate tone, this canopy bed speaks for itself and will need no further description for those who understand quality and elegance.

## **PRODUCT DESCRIPTION**

Available in all 3 sizes. Handcrafted in Peru. Customization available.

Unlike the soft leather you are used to seeing on luxury leather goods such as high-end purses, vegetable tanned leathers are rustic, thick and very durable. For instance, consider this leather to be the type you would find in equestrian saddles and antique leather goods. Unlike chrome tanned leatherswhich have toxic properties, vegetable tanned products have less of an impact on our environment, eliminating much of the pollution caused by modern tanning methods. Every vegetable tanned leather produced is unique in its own way.

## **ADDITIONAL INFORMATION**

**Dimensions** W 83 in x D 87 in x H 90 in

**Style/Function** Transitional

Finish Gold

Page: 3

**Phone**: 949 553 9856 | **Fax**: 949 553 9857

Email: sales@phcollection.com