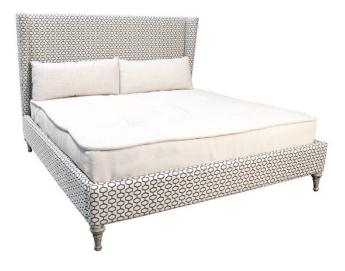

## **BED AVA, KING**

Transitional , with clean lines and elegant, our Ava bed is the answer to the buyer that is looking for refined simplicity. With hand carved details finished in a hand rubbed metallic tone and a subtly inclined wing, the high end designer fabric in navy blue invites for your creativity to make a dream bedroom center in this well made bed.

## **PRODUCT DESCRIPTION**

Bench made in California.

Also available in California King (MB-099-1705-C) and Queen (MB-099-1705-Q) Sizes.

COM Req: 10 Yards (Solid) 11 Yards (Pattern)

## **ADDITIONAL INFORMATION**

Dimensions

W 82 in x D 90 in x H 59 in

Style/Function

Coastal Delightful Indigo

Fabric / Leather