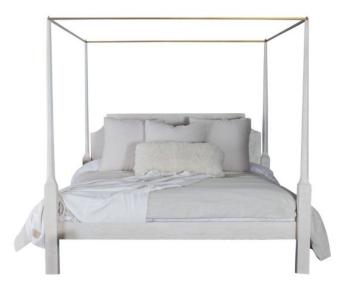

## **BED CLARISSE, KING**

Transform your bedroom into a more stylish and relaxing space with our Clarisse canopy bed. It is made from organic wood designs with a gold metallic finish canopy. With a bed this comfy, don't blame us if you can't get out of bed in the morning.

## **PRODUCT DESCRIPTION**

Handcrafted in Peru.

Also available in Queen and California King.

Customization available.

## **ADDITIONAL INFORMATION**

**Dimensions** W 85 in x D 89 in x H 83 in

**Style/Function** Costal

Page: 3 **Phone**: 949 553 9856 | **Fax**: 949 553 9857

Email: sales@phcollection.com