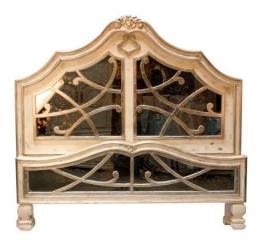

## **BED ELYSEE KING, WBS**

This European inspired headboard is finished in a multi layer ivory tone with accents in aged silver hues. It combines gracious curves that flow throughout its design with the reflection of antique mirror panels.

## **PRODUCT DESCRIPTION**

Available in all 3 sizes.

Handcrafted in Peru.

Customization available.

## **ADDITIONAL INFORMATION**

**Dimensions** W 80.5 in x D 87.5 in x H 76 in

**Style/Function** Traditional

Finish Wbs

Page: 3 **Phone**: 949 553 9856 | **Fax**: 949 553 9857

Email: sales@phcollection.com