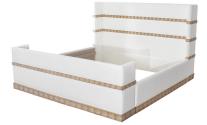

## **BED GEMINI, KING**

The Gemini Bed combines the artisans hand crafting talent displayed in the strips of natural wood across the head and foot boards with a fully upholstered piece in a harmonious and elevated look that is unique to this design. Constructed with hardwoods and covered in high end designer fabric material, you will find this bed to be a one of a kind product design made for the most demanding of buyers.

## **PRODUCT DESCRIPTION**

- Handcrafted in Peru.
- Bench upholstered in California.
  - Available in all 3 sizes.
  - Customization available.
- In Stock/ Quick Ship Available.

## **ADDITIONAL INFORMATION**

| Dimensions     | W 82 in x D 90 in x H 52 in                                  |
|----------------|--------------------------------------------------------------|
| Style/Function | Casual, Coastal, Spanish Hacienda, Traditional, Transitional |
| Fabric/Leather | Dream Piña Colada                                            |