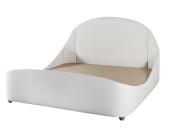

## **BED GRACE, KING**

With an elegant silhouette and gracious curved lines, this unique bed is covered in high end designer fabric material. The Grace Bed is all you can ask for in a bright room with vistas to lush gardens or the city lights from a high rise flat alike. Made with hard wood frame and upholstered one at a time by skilled craftsmen you will surely fall in love time and time again with this high-quality one-of-a-kind bed.

## **PRODUCT DESCRIPTION**

Handcrafted in Peru.

Customization available.

Available in Queen and California King.

Fabric shown: Bae Porcelain (Performance)

In Stock/ Quick ship Available.

## **ADDITIONAL INFORMATION**

**Dimensions** W 84 in x D 90 in x H 52 in

**Style/Function** Transitional

Fabric/Leather Bae Porcelain

Page: 3

**Phone**: 949 553 9856 | **Fax**: 949 553 9857

Email: sales@phcollection.com