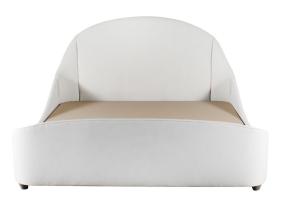

## **BED GRACE, KING**

With an elegant silhouette and gracious curved lines, this unique bed is covered in high end designer fabric material. The Grace Bed is all you can ask for in a bright room with vistas to lush gardens or the city lights from a high rise flat alike. Made with hard wood frame and upholstered one at a time by skilled craftsmen you will surely fall in love time and time again with this high-quality one-of-a-kind bed.

## **PRODUCT DESCRIPTION**

Handcrafted in Peru.

Customization available.

Available in Queen and California King.

Fabric shown: Bae Porcelain (Performance)

In Stock/ Quick ship Available.

## **ADDITIONAL INFORMATION**

**Dimensions** W 84 in x D 90 in x H 52 in

**Style/Function** Transitional

Fabric/Leather Bae Porcelain

Page: 3

**Phone**: 949 553 9856 | **Fax**: 949 553 9857

Email: sales@phcollection.com