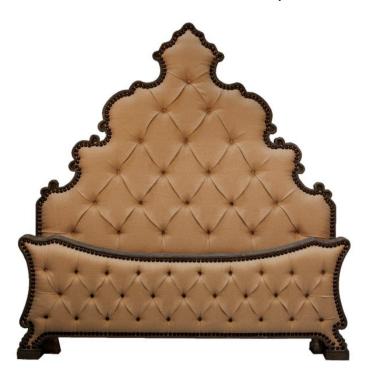

## BED LISBON UPHOLSTERED, KING

An impressive European antique reproduction, the Lisbon Bed offers intrinsic shapes and curved throughout its head board contour. Oversized and imponent it is ideal for large master bedrooms with exuberant decor. Its detailed tufted upholstered head and foot boards complement this outstanding one of a kind bed.

## **PRODUCT DESCRIPTION**

Handcrafted in Peru.

Customization available.

Also available in California King: (MB-010-1001-C-GRE)

COM Req: 8 Yards (Solid) 9 Yards (Pattern)

## **ADDITIONAL INFORMATION**

**Dimensions** W 81 in x D 87 in x H 90 in

**Style/Function** Traditional

**Finish** Brushed Grey

Page: 3

**Phone**: 949 553 9856 | **Fax**: 949 553 9857

Email: sales@phcollection.com