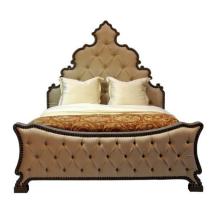

## BED LISBON UPHOLSTERED, KING

An impressive European antique reproduction, the Lisbon Bed offers intrinsic shapes and curved throughout its head board contour. Oversized and imponent it is ideal for large master bedrooms with exuberant decor. Its detailed tufted upholstered head and foot boards complement this outstanding one of a kind bed.

## **PRODUCT DESCRIPTION**

Handcrafted in Peru.

Customization available.

Also available in California King: (MB-010-1001-C-GRE)

COM Req: 8 Yards (Solid) 9 Yards (Pattern)

## **ADDITIONAL INFORMATION**

**Dimensions** W 81 in x D 87 in x H 90 in

**Style/Function** Traditional

**Finish** Brushed Grey

Page: 3

**Phone**: 949 553 9856 | **Fax**: 949 553 9857

Email: sales@phcollection.com