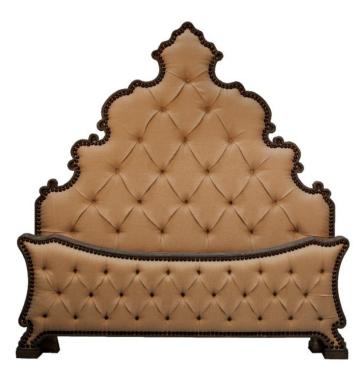

An impressive European antique reproduction, the Lisbon Bed offers intrinsic shapes and curved throughout its head board contour. Oversized and imponent it is ideal for large master bedrooms with exuberant decor. Its detailed tufted upholstered head and foot boards complement this outstanding one of a kind bed.