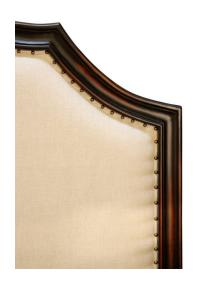

## **BED MONTECITO KING, ESPRESSO**

Subtle and elegant, the Montecito Bed displays an eloquent design in its hard wood contour, which is coupled with hand carved touches in its center crown. the hand applied nails frame the designer fabric upholstered head and foot boards to complete a magnificent bed that works in traditional Spanish, Mediterranean and even coastal environments.

## **GALLERY IMAGES**

Page: 2

**Phone**: 949 553 9856 | **Fax**: 949 553 9857

Email: sales@phcollection.com