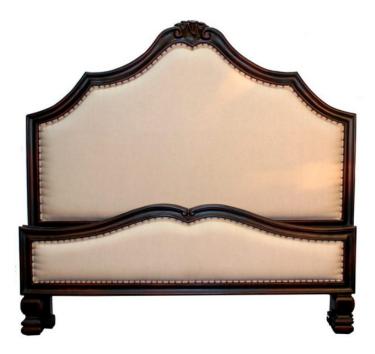

## **BED MONTECITO KING, ESPRESSO**

Subtle and elegant, the Montecito Bed displays an eloquent design in its hard wood contour, which is coupled with hand carved touches in its center crown. the hand applied nails frame the designer fabric upholstered head and foot boards to complete a magnificent bed that works in traditional Spanish, Mediterranean and even coastal environments.

## **PRODUCT DESCRIPTION**

Available in 3 sizes.

Handcrafted in Peru.

Bench upholstered in California.

Customization available.

COM Req: 5 Yards (Solid) 6 Yards (Pattern)

## **ADDITIONAL INFORMATION**

**Dimensions** W 81 in x D 87 in x H 76 in

**Style/Function** Traditional

Finish Espresso

Page: 3

**Phone**: 949 553 9856 | **Fax**: 949 553 9857

Email: sales@phcollection.com