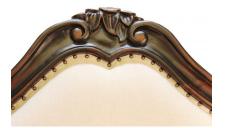

## **BED MONTECITO KING, ESPRESSO**

Subtle and elegant, the Montecito Bed displays an eloquent design in its hard wood contour, which is coupled with hand carved touches in its center crown. the hand applied nails frame the designer fabric upholstered head and foot boards to complete a magnificent bed that works in traditional Spanish, Mediterranean and even coastal environments.

## **GALLERY IMAGES**

Page: 2

**Phone**: 949 553 9856 | **Fax**: 949 553 9857

Email: sales@phcollection.com