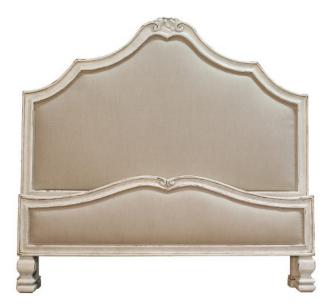

## **BED MONTECITO KING, LF-11**

Subtle and elegant, the Montecito Bed displays an eloquent design in its hard wood contour, which is coupled with hand carved touches in its center crown. the hand applied nails frame the designer fabric upholstered head and foot boards to complete a magnificent bed that works in traditional Spanish, Mediterranean and even coastal environments.

## **PRODUCT DESCRIPTION**

Handcrafted in Peru.

Customization available.

COM Req: 5 Yards (Solid) 6 Yards (Pattern)

## **ADDITIONAL INFORMATION**

**Dimensions** W 80 in x D 87 in x H 76 in

Fabric / Leather Hotwash Linen

Finish Lf-11

Page: 2

**Phone**: 949 553 9856 | **Fax**: 949 553 9857

Email: sales@phcollection.com