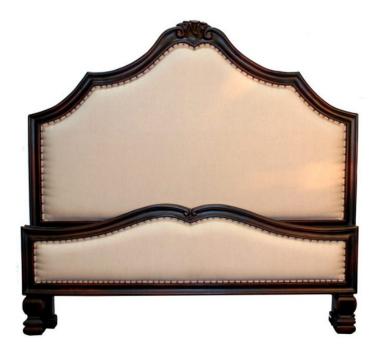

## **BED MONTECITO QUEEN, ESPRESSO**

Subtle and elegant, the Montecito Bed displays an eloquent design in its hard wood contour, which is coupled with hand carved touches in its center crown. the hand applied nails frame the designer fabric upholstered head and foot boards to complete a magnificent bed that works in traditional Spanish, Mediterranean and even coastal environments.