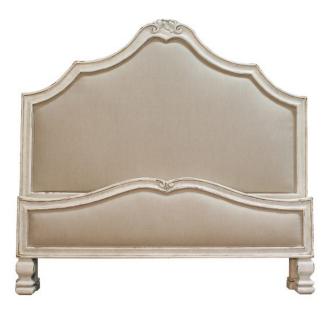

## **BED MONTECITO QUEEN, LF11**

Subtle and elegant, the Montecito Bed displays an eloquent design in its hard wood contour, which is coupled with hand carved touches in its center crown. the hand applied nails frame the designer fabric upholstered head and foot boards to complete a magnificent bed that works in traditional Spanish , Mediterranean and even coastal environments.

## **PRODUCT DESCRIPTION**

Handcrafted in Peru.

Bench upholstered in California,.

Customization available.

Made to order 12-16 Weeks

COM Req: 5 Yards (Solid) 6 Yards (Pattern)

## **ADDITIONAL INFORMATION**

Dimensions Style/Function Finish W 64 in x D 87 in x H 76 in Coastal, Traditional Lf-11