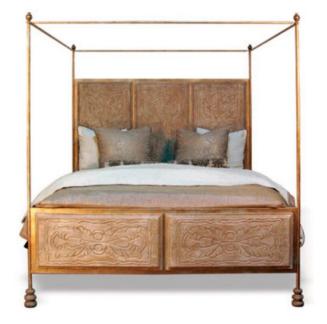

## **BED PHOENICIAN, KING**

A great choice for a canopy bed, the Phoenician bed has a hand crafted metal structure finished in a hand rubbed exquisite antique gold tone with wooden panels that display the artistic hand of our carvers with leaf designs on a wire brushed warm tone that provide a subtle contrast with the frame.

## **PRODUCT DESCRIPTION**

Available in all 3 sizes.

Handcrafted in Peru.

Customization available.

## **ADDITIONAL INFORMATION**

| Dimensions     | W 83 in x D 81 in x H 88 in |
|----------------|-----------------------------|
| Style/Function | Transitional                |
| Finish         | Provenzal Dark              |