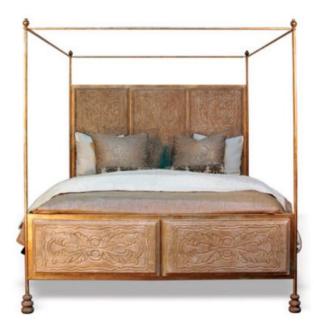

## **BED PHOENICIAN, QUEEN**

A great choice for a canopy bed, the Phoenician bed has a hand crafted metal structure finished in a hand rubbed exquisite antique gold tone with wooden panels that display the artistic hand of our carvers with leaf designs on a wire brushed warm tone that provide a subtle contrast with the frame.