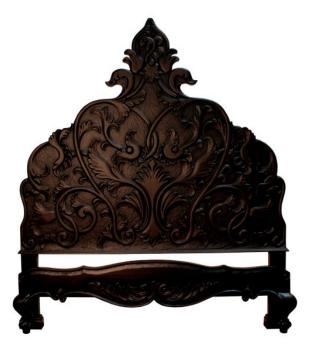

## **BED PIETRO, KING**

With a traditional Spanish flair this very elegant and sophisticated large headboard bed is the perfect answer for a Spanish Revival architecture. A gracious curved and detailed contour is paired with the raised scrolls that form the center of this incredibly well made bed. A dark espresso finish make this a great focal point of a white master bedroom to be complemented with the highest quality soft linens to make a dream come true.

## **PRODUCT DESCRIPTION**

Available in all 3 sizes.

Handcrafted in Peru.

Customization available.