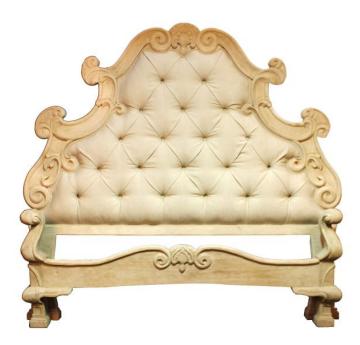

## **BED PROVENZAL, KING**

This classic Italian inspired bed combines a rich and solid wood shape with intricate carvings along with a large diamond tufting cover on a solid linen base fabric. Available in 3 sizes.

## **ADDITIONAL INFORMATION**

**Dimensions** W 90 in x D 87 in x H 80 in

**Style/Function** Transitional-Coastal

**Finish** Provenzal Light

Page: 3

**Phone**: 949 553 9856 | **Fax**: 949 553 9857

Email: sales@phcollection.com