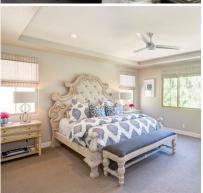

## **BED PROVENZAL, KING**

This classic Italian inspired bed combines a rich and solid wood shape with intricate carvings along with a large diamond tufting cover on a solid linen base fabric. Available in 3 sizes.

## **ADDITIONAL INFORMATION**

**Dimensions** W 90 in x D 87 in x H 80 in

**Style/Function** Transitional-Coastal

**Finish** Provenzal Light

Page: 3

**Phone**: 949 553 9856 | **Fax**: 949 553 9857

Email: sales@phcollection.com