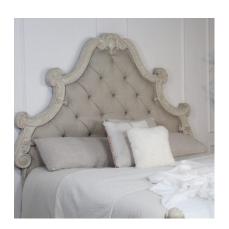

## **BED PROVENZAL, KING**

This classic Italian inspired bed combines a rich and solid wood shape with intricate carvings along with a large diamond tufting cover on a solid linen base fabric. Available in 3 sizes.

## **ADDITIONAL INFORMATION**

**Dimensions** W 90 in x D 87 in x H 80 in

**Style/Function** Transitional-Coastal

**Finish** Provenzal Light

Page: 3

**Phone**: 949 553 9856 | **Fax**: 949 553 9857

Email: sales@phcollection.com