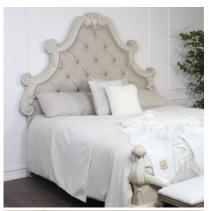

## **BED PROVENZAL, KING**

This classic Italian inspired bed combines a rich and solid wood shape with intricate carvings along with a large diamond tufting cover on a solid linen base fabric. Available in 3 sizes.

## **ADDITIONAL INFORMATION**

**Dimensions** W 90 in x D 87 in x H 80 in

**Style/Function** Transitional-Coastal

**Finish** Provenzal Light

Page: 3

**Phone**: 949 553 9856 | **Fax**: 949 553 9857

Email: sales@phcollection.com