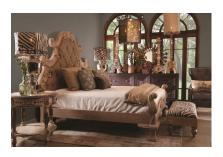

## **BED PROVENZAL, KING**

This classic Italian inspired bed combines a rich and solid wood shape with intricate carvings along with a large diamond tufting cover on a solid linen base fabric. Available in 3 sizes.

## **PRODUCT DESCRIPTION**

Handcrafted in Peru.
Bench upholstered in California.
Customization available.

COM Req: 5 Yards (Solid) 5 Yards (Pattern)

Page: 2

**Phone**: 949 553 9856 | **Fax**: 949 553 9857

## **ADDITIONAL INFORMATION**

**Dimensions** W 90 in x D 87 in x H 80 in

**Style/Function** Transitional-Coastal

**Finish** Provenzal Light

Page: 3

**Phone**: 949 553 9856 | **Fax**: 949 553 9857

Email: sales@phcollection.com