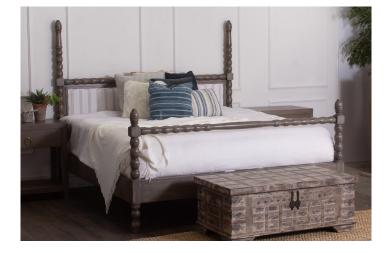

## **BED RHODES, KING**

With traditional lines, our Rhodes Bed is a masterpiece of hand turned posts with a subtle upholstered head and foot boards. Its exquisite finish complements this very elegant bed that can be ordered in Queen, King or Cal King.

## **PRODUCT DESCRIPTION**

Handcrafted in Peru.

Customization available.

Bench upholstered in California.

Made to order: 10-12 Weeks.

Also available in Queen and Calking sizes.

Footboard Height: 34"

Fabric Shown: Hampton Scroll (Grade 2)