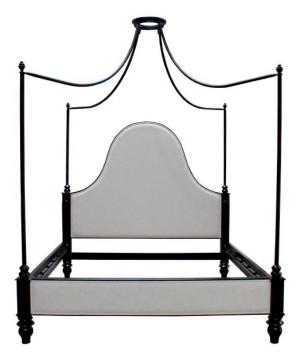

Our most celebrated canopy bed, the Santa Barbara is a classy and elegant oversized bed for high ceiling Master bedrooms. Made in a black matte metal frame with a circular crown connecting 4 graciously curved arms to the top of the posts, the exaggerated curve in its headboard is flawlessly covered in a white creamy textile that makes perfect contrast with the metal frame. This bed is for those who demand the best of the best and have the right Spanish Revival or Santa Barbara abode to display this master crafted beauty.

## **PRODUCT DESCRIPTION**

Available in all 3 sizes. Handcrafted in Peru.

Bench upholstered in California.

Fabric shown: Bae Porcelain

COM Required: 4 yards.

## **ADDITIONAL INFORMATION**

| Dimensions       | W 81 in x D 90 in x H 128 in |
|------------------|------------------------------|
| Style/Function   | Traditional                  |
| Fabric / Leather | Bae Porcelain                |