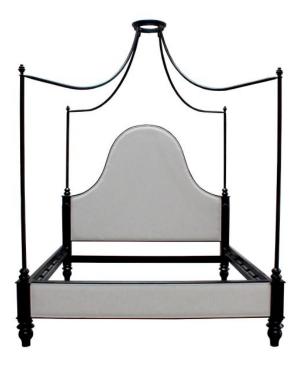

Our most celebrated canopy bed, the Santa Barbara is a classy and elegant oversized bed for high ceiling Master bedrooms. Made in a black matte metal frame with a circular crown connecting 4 graciously curved arms to the top of the posts, the exaggerated curve in its headboard is flawlessly covered in a white creamy textile that makes perfect contrast with the metal frame. This bed is for those who demand the best of the best and have the right Spanish Revival or Santa Barbara abode to display this master crafted beauty.