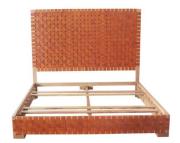

## **BED SANTIAGO, KING**

Craftsmanship at its best is displayed in the Santiago Bed Collection. A high headboard is complemented by a low-profile footboard both totally covered in woven vegetal-tanned leather. A raw light hardwood finish is paired with a rich saddle leather tone. This transitional bed can be used in many room environments, from coastal and farm to a completely eclectic creation.

## **PRODUCT DESCRIPTION**

Handcrafted in Peru.

Also available Queen (MB-002-1800-Q) and California King (MB-002-1800-C)

Customization available.

Quick ship available.

## **ADDITIONAL INFORMATION**

Dimensions

Style/Function

W 80 in x D 84 in x H 66 in Coastal, Transitional