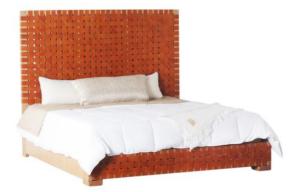

## **BED SANTIAGO, KING**

Craftsmanship at its best is displayed in the Santiago Bed Collection. A high headboard is complemented by a low-profile footboard both totally covered in woven vegetal-tanned leather. A raw light hardwood finish is paired with a rich saddle leather tone. This transitional bed can be used in many room environments, from coastal and farm to a completely eclectic creation.

## **PRODUCT DESCRIPTION**

Handcrafted in Peru.

Also available Queen (MB-002-1800-Q) and California King (MB-002-1800-C)

Customization available.

Quick ship available.

## **ADDITIONAL INFORMATION**

Dimensions

Style/Function

W 80 in x D 84 in x H 66 in Coastal, Transitional