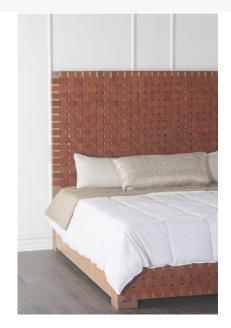

## **BED SANTIAGO, KING**

Craftsmanship at its best is displayed in the Santiago Bed Collection. A high headboard is complemented by a low-profile footboard both totally covered in woven vegetal-tanned leather. A raw light hardwood finish is paired with a rich saddle leather tone. This transitional bed can be used in many room environments, from coastal and farm to a completely eclectic creation.

## **PRODUCT DESCRIPTION**

Handcrafted in Peru.

Also available Queen (MB-002-1800-Q) and California King (MB-002-1800-C)

Customization available.

Quick ship available.