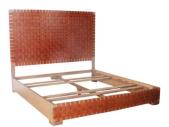

## **BED SANTIAGO, KING**

Craftsmanship at its best is displayed in the Santiago Bed Collection. A high headboard is complemented by a low-profile footboard both totally covered in woven vegetal-tanned leather. A raw light hardwood finish is paired with a rich saddle leather tone. This transitional bed can be used in many room environments, from coastal and farm to a completely eclectic creation.

## **PRODUCT DESCRIPTION**

Handcrafted in Peru.

Also available Queen (MB-002-1800-Q) and California King (MB-002-1800-C)

Customization available.

Quick ship available.

## **ADDITIONAL INFORMATION**

Dimensions

Style/Function

W 80 in x D 84 in x H 66 in Coastal, Transitional