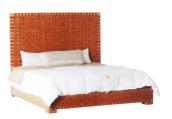

## **BED SANTIAGO, KING**

Craftsmanship at its best is displayed in the Santiago Bed Collection. A high headboard is complemented by a low-profile footboard both totally covered in woven vegetal-tanned leather. A raw light hardwood finish is paired with a rich saddle leather tone. This transitional bed can be used in many room environments, from coastal and farm to a completely eclectic creation.

## **PRODUCT DESCRIPTION**

Handcrafted in Peru.

Also available Queen (MB-002-1800-Q) and California King (MB-002-1800-C)

Customization available.

Quick ship available.

## **ADDITIONAL INFORMATION**

Dimensions

Style/Function

W 80 in x D 84 in x H 66 in Coastal, Transitional