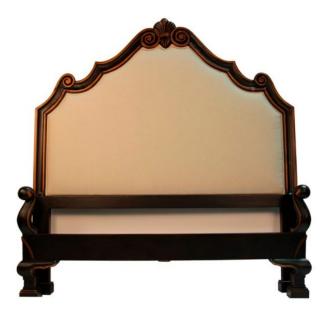

## **BED TUSCAN WITH FABRIC, QUEEN**

A very classic and traditional Tuscan Bed, well constructed and finished in a two tone on tone combination, it offers hand craftsmanship in every detail,. The headboard is stepped with oversized moldings and combined with a padded upholstered panel in a solid designer textile and the foot board displays a hand crafted scroll detail that speaks for the entire bed.