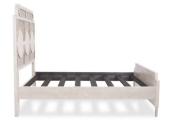

## **BED VERSAILLE, QUEEN**

With Neo-Classic design, the Versailles Bed is a very good example of a combination of hand carved subtle designs in its head and foot board with refined luxury finishes. The subtle contrast of a pale metallic gilded finish over a multi layer antique French tone make this a master piece you will want to place in a home where no detail was left behind.

## **PRODUCT DESCRIPTION**

Handcrafted in Peru.

Also available in King (MB-051-1816-Q) and California King (MB-051-1816-C) sizes.

Customization available.

## **ADDITIONAL INFORMATION**

DimensionsW 65 in x D 80 in x H 78 inStyle/FunctionTransitionalFinishLF-15 with metallic highlights.