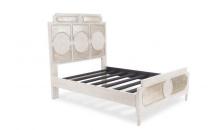

## **BED VERSAILLE, QUEEN**

With Neo-Classic design, the Versailles Bed is a very good example of a combination of hand carved subtle designs in its head and foot board with refined luxury finishes. The subtle contrast of a pale metallic gilded finish over a multi layer antique French tone make this a master piece you will want to place in a home where no detail was left behind.

## **PRODUCT DESCRIPTION**

Handcrafted in Peru.

Also available in King (MB-051-1816-Q) and California King (MB-051-1816-C) sizes.

Customization available.

## **ADDITIONAL INFORMATION**

DimensionsW 65 in x D 80 in x H 78 inStyle/FunctionTransitionalFinishLF-15 with metallic highlights.