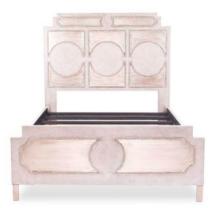

## **BED VERSAILLE, QUEEN**

With Neo-Classic design, the Versailles Bed is a very good example of a combination of hand carved subtle designs in its head and foot board with refined luxury finishes. The subtle contrast of a pale metallic gilded finish over a multi layer antique French tone make this a master piece you will want to place in a home where no detail was left behind.

## **PRODUCT DESCRIPTION**

Handcrafted in Peru.

Also available in King (MB-051-1816-Q) and California King (MB-051-1816-C) sizes.

Customization available.

## **ADDITIONAL INFORMATION**

DimensionsW 65 in x D 80 in x H 78 inStyle/FunctionTransitionalFinishLF-15 with metallic highlights.