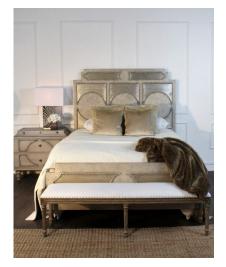

## **BED VERSAILLE, QUEEN**

With Neo-Classic design, the Versailles Bed is a very good example of a combination of hand carved subtle designs in its head and foot board with refined luxury finishes. The subtle contrast of a pale metallic gilded finish over a multi layer antique French tone make this a master piece you will want to place in a home where no detail was left behind.

## **PRODUCT DESCRIPTION**

Handcrafted in Peru.

Also available in King (MB-051-1816-Q) and California King (MB-051-1816-C) sizes.

Customization available.

## **ADDITIONAL INFORMATION**

DimensionsW 65 in x D 80 in x H 78 inStyle/FunctionTransitionalFinishLF-15 with metallic highlights.