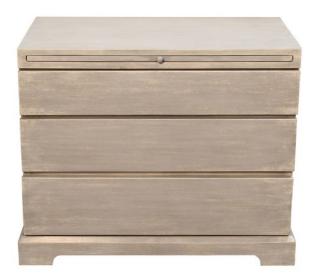

## **BEDROOM CHEST, BLUE FLINT**

Introducing the Blue Flint Bedroom Chest from Peninsula Home. Handcrafted with exquisite attention to detail, this chest features a captivating blue finish that brings a refreshing pop of color to your bedroom. With its spacious drawers and high-quality craftsmanship, it offers both storage and style. Elevate your bedroom with the Blue Flint Bedroom Chest and enjoy a stunning piece that combines functionality and aesthetics seamlessly.