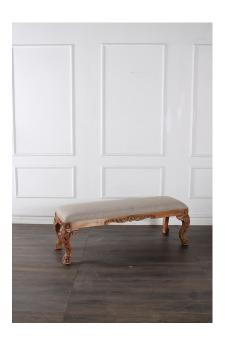

## **BENCH CHARLOTTE**

The Charlotte Bench combines traditional elements of cabriole legs carved throughout, with a simple seat upholstered in solid fabric material. with a raw finish on oak and a layer of finish wax this bench is the closest you will get to picking your bench form a flea market in Paris.

## **PRODUCT DESCRIPTION**

Handcrafted in Peru.

Bench upholstered in California.

Customization available.

COM Req: 2 Yards (Solid) 2 Yards (Pattern)

Fabric Shown: Tryst Taupe (Grade 1)