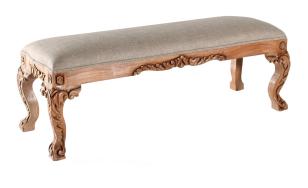

## **BENCH CHARLOTTE**

The Charlotte Bench combines traditional elements of cabriole legs carved throughout, with a simple seat upholstered in solid fabric material. with a raw finish on oak and a layer of finish wax this bench is the closest you will get to picking your bench form a flea market in Paris.

## **PRODUCT DESCRIPTION**

Handcrafted in Peru.

Bench upholstered in California.

Customization available.

COM Req: 2 Yards (Solid) 2 Yards (Pattern)

Fabric Shown: Tryst Taupe (Grade 1)