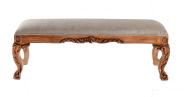

## **BENCH CHARLOTTE**

The Charlotte Bench combines traditional elements of cabriole legs carved throughout, with a simple seat upholstered in solid fabric material. with a raw finish on oak and a layer of finish wax this bench is the closest you will get to picking your bench form a flea market in Paris.

## **PRODUCT DESCRIPTION**

Handcrafted in Peru.

Bench upholstered in California.

Customization available.

COM Req: 2 Yards (Solid) 2 Yards (Pattern)

Fabric Shown: Tryst Taupe (Grade 1)