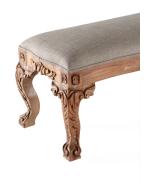

## **BENCH CHARLOTTE**

The Charlotte Bench combines traditional elements of cabriole legs carved throughout, with a simple seat upholstered in solid fabric material. with a raw finish on oak and a layer of finish wax this bench is the closest you will get to picking your bench form a flea market in Paris.

## **PRODUCT DESCRIPTION**

Handcrafted in Peru.

Bench upholstered in California.

Customization available.

COM Req: 2 Yards (Solid) 2 Yards (Pattern)

Fabric Shown: Tryst Taupe (Grade 1)